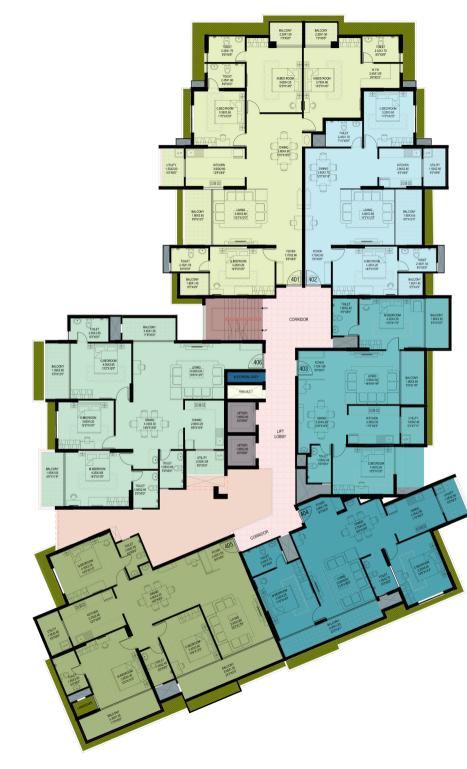

Fourth Floor Plan

| SL. NO | PARTICULARS     | DESCRIPTION                                                                                                                                                                                                                                                                   | BRANDS/MAKE                           |
|--------|-----------------|-------------------------------------------------------------------------------------------------------------------------------------------------------------------------------------------------------------------------------------------------------------------------------|---------------------------------------|
| 1      | Structure       | RCC Framed Structure with raft foundation.<br>8° thick Laterife for exterior and common walls.<br>4° thick Sold Block for internal walls.<br>Double plastering with water proofing compound for<br>external walls.<br>Trowel finish plastering for internal ceiling and walls |                                       |
| 2      | Waterproofing   | Toilet, Terrace, Terrace Garden and balcony                                                                                                                                                                                                                                   | KERAKOU/FOSROC/EQIVALENT              |
|        |                 | Main door: 40mm flush door with approved veneer on<br>both sides, PU Polish with hard wood wall width frames.                                                                                                                                                                 |                                       |
| 3      | Doors           | Bedroom doors: 35mm flush door with approved<br>veneer on both sides, PU Polish with hard wood wall<br>width frames.                                                                                                                                                          |                                       |
|        |                 | Toilet doors: 30mm flush door with approved veneer on<br>one side, White KPF Putty on another with hard wood<br>frames.                                                                                                                                                       |                                       |
|        |                 | Balcony doors: High grade aluminum sliding doors,<br>two/three track with 5mm thick clear glass.                                                                                                                                                                              |                                       |
| 4      | Hardware        | Superior quality Stainless Steel brushed finish hinges,<br>tower bolts, peep holes, handles etc. Digital Mortise<br>lock for main door                                                                                                                                        | ENOX/DORMA/EQUIVALENT                 |
| 5      | Windows         | High grade aluminum silding windows, two and three<br>tracks, as required with mosquito mesh provision and<br>Smm thick clear glass<br>Aluminum frame with external grade all weather acrylic<br>with provision for exhaust                                                   |                                       |
| 6      | Railing         | Stainless Steel rail with laminated glass for Balconies                                                                                                                                                                                                                       |                                       |
| 7      | Grills          | MS grills with rods/flats as per design                                                                                                                                                                                                                                       |                                       |
| 8      | Flooring        | Lobbies and staircases: natural stone flooring of<br>approved shade                                                                                                                                                                                                           | SIMPOLO/PAVIT/EQUIVALENT              |
|        |                 | Apartment flooring: 800*800 polished vitrified tile of approved shade                                                                                                                                                                                                         |                                       |
|        |                 | Toilets: 400*800 ceramic tile for wall dado.                                                                                                                                                                                                                                  |                                       |
|        |                 | 400*800 Matte ceramic tile for floor<br>Kitchen: 600*300 ceramic tile for wall dado                                                                                                                                                                                           |                                       |
|        |                 | Basement car parking and driveways: Vitrified tile<br>flooring/interlock pavers/VDF                                                                                                                                                                                           |                                       |
| 9      | Kitchen Counter | Black granite slab for counter top with MS frame work,<br>polished Black granite, satin finish Stainless Steel sink                                                                                                                                                           | Carysil/Franke/Equivalent             |
| 10     | Painting        | External walls and ceiling: 2 coats Weather proof exterior<br>emulsion over one coat texture as per approved sample                                                                                                                                                           |                                       |
|        |                 | and external primer                                                                                                                                                                                                                                                           | DULUX/Tufit/Asian/Equivalent          |
|        |                 | (Roller finish) over 1 coat primer, 2 coats putty.<br>Metal works: 2 coats Enamel paint over zinc chromate<br>primer                                                                                                                                                          |                                       |
| 11     | Electrical      | Cables and wires                                                                                                                                                                                                                                                              |                                       |
|        |                 | Switches                                                                                                                                                                                                                                                                      | Finolex / RR<br>KABEL/Equivalent      |
|        |                 | Video door phones to each apartment                                                                                                                                                                                                                                           | SCHNEIDER/EQUIVALENT                  |
|        |                 | TV points in living and master bed<br>Provision for AC in all bedrooms                                                                                                                                                                                                        |                                       |
|        |                 | Telephone points in living                                                                                                                                                                                                                                                    |                                       |
|        |                 | Points for fridge, mixer, grinder, HOB, Chimney, aqua<br>guard, microwave, washing machine in Kitchen /Utility                                                                                                                                                                |                                       |
| 12     | Plumbing        | Counter sunk wash basins with granite counters, wall<br>hung commodes.                                                                                                                                                                                                        | GROHE/KOHLER/EQUIVALENT               |
|        |                 | CP fittings, concealed cisterns<br>Water supply lines: CPVC/UPVC<br>Bore /Open well water supply in addition to corporation                                                                                                                                                   | SUPREME /PRINCE                       |
|        |                 | water supply with auto level controller in tanks.<br>Pumps in sumps                                                                                                                                                                                                           | GRUNDFOS/CRI/KIRLOSKAR<br>/EQUIVALENT |
| 13     | Lift            | 2 nos. 10 passengers lift 680kgs,<br>Stainless Steel automatic doors and interiors,<br>speed of 1 m/s<br>1 no. 13 passenger lift 884kgs                                                                                                                                       | MITSUBISHI ELECTRIC                   |
| 14     | Other Features  | Spacious entrance lobby<br>Rain water harvesting system<br>Common Dish Coble IV for each apartment<br>Fre fighting system as per mandatory norms<br>CCTV /IP Camera based security system provision to<br>main entry and security                                             |                                       |