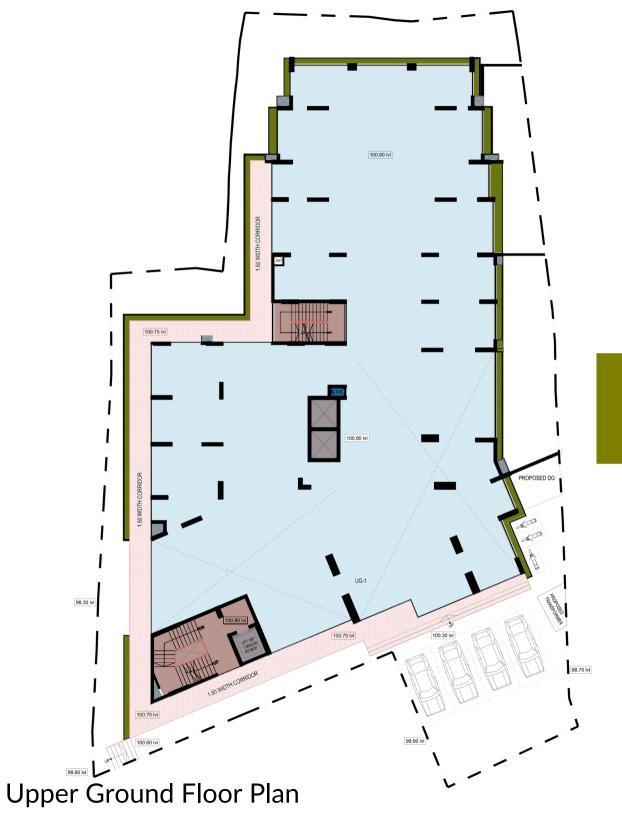

| GRUNDFOS/CRI/KIRLOSKAR<br>/EQUIVALENT |
| 13     | Lift            | 2 nos. 10 passengers lift 680kgs,<br>Stainless Steel automatic doors and interiors,<br>speed of 1 m/s<br>1 no. 13 passenger lift 884kgs                                                                                                                                       | MITSUBISHI ELECTRIC                   |
| 14     | Other Features  | Spacious entrance lobby<br>Rain water harvesting system<br>Common Dish Coble IV for each apartment<br>Fre fighting system as per mandatory norms<br>CCTV /IP Camera based security system provision to<br>main entry and security                                             |                                       |



#### COMMERCIAL

#### **SPECIFICATIONS:**

- 24hrs diesel generator power backup
- Ample Car parking space
  CCTV camera
  Fire fighting system
  Anrs security



### COMMERCIAL

Mezzanine Floor Plan



# COMMERCIAL

First Floor Plan





1st Floor J V Buidling, opposite Government college, hampankatta, Mangalore-575001 0824 2429339sales FOR BOOKINGS CONTACT:

+91 9900 254 197

www.northernsky.in