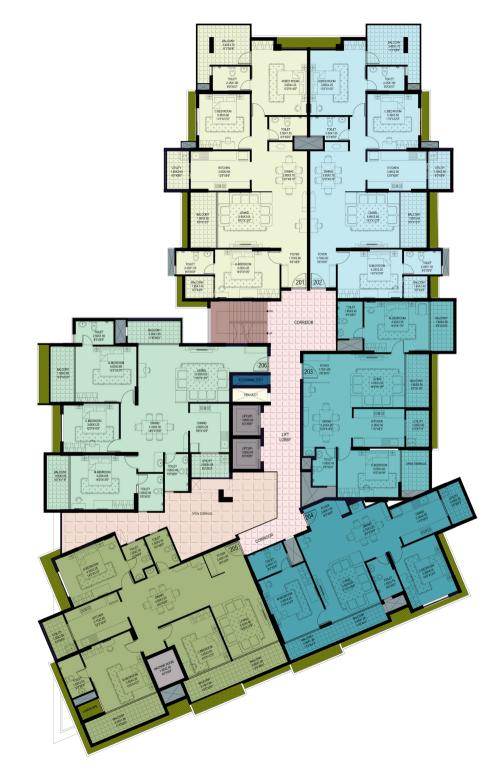

### Second & Third Floor Plan

| SL. NO | PARTICULARS     | DESCRIPTION                                                                                                                                                                                                                                                                                                                                                                                                                                                                   | BRANDS/MAKE                                                                         |
|--------|-----------------|-------------------------------------------------------------------------------------------------------------------------------------------------------------------------------------------------------------------------------------------------------------------------------------------------------------------------------------------------------------------------------------------------------------------------------------------------------------------------------|-------------------------------------------------------------------------------------|
| 1      | Structure       | RCC Framed Structure with raff foundation.<br>8° thick Laterite for exterior and common walls.<br>4° thick Solid Block for internal walls.<br>Double plastering with water proofing compound for<br>external walls.<br>Trowel finish plastering for internal ceiling and walls                                                                                                                                                                                                |                                                                                     |
| 2      | Waterproofing   | Toilet, Terrace, Terrace Garden and balcony                                                                                                                                                                                                                                                                                                                                                                                                                                   | KERAKOU/FOSROC/EQIVALENT                                                            |
| 3      | Doors           | Main door: 40mm flush door with approved veneer on<br>both sides, PU Polish with hard wood wall width frames.<br>Bedroom doors: 35mm flush door with approved<br>veneer on both sides, PU Polish with hard wood wall<br>width frames.<br>Toilet doors: 30mm flush door with approved veneer on<br>one side, White KPF Putty on another with hard wood<br>frames.<br>Balcony doors: High grade aluminum sliding doors,<br>workflore denvisiting fraged aluminum sliding doors, |                                                                                     |
| 4      | Hardware        | two/three track with 5mm thick clear glass.<br>Superior quality Stainless Steel brushed finish hinges,<br>tower bolts, peep holes, handles etc. Digital Mortise<br>lock for main door                                                                                                                                                                                                                                                                                         | ENOX/DORMA/EQUIVALENT                                                               |
| 5      | Windows         | High grade aluminum sliding windows, two and three<br>tracks, as required with mosquito mesh provision and<br>Smm thick clear glass<br>Aluminum frame with external grade all weather acrylic<br>with provision for exhaust                                                                                                                                                                                                                                                   |                                                                                     |
| 6      | Railing         | Stainless Steel rail with laminated glass for Balconies                                                                                                                                                                                                                                                                                                                                                                                                                       |                                                                                     |
| 7      | Grills          | MS grills with rods/flats as per design                                                                                                                                                                                                                                                                                                                                                                                                                                       |                                                                                     |
| 8      | Flooring        | Lobbles and staircases: natural stone flooring of<br>approved shade<br>Apartment flooring: 800*800 polished vitriffed tile of<br>approved shade<br>Tollets: 400*800 ceramic tile for wall dado.<br>400*800 Matte ceramic tile for floor<br>Kitchen: 600*300 ceramic tile for wall dado<br>Basement car parking and driveways: Vitrified tile<br>flooring/interlock pavers/VDF                                                                                                 | SIMPOLO/PAVIT/EQUIVALENT                                                            |
| 9      | Kitchen Counter | Black granite slab for counter top with MS frame work,<br>polished Black granite, satin finish Stainless Steel sink                                                                                                                                                                                                                                                                                                                                                           | Carysil/Franke/Equivalent                                                           |
| 10     | Painting        | External walls and ceiling: 2 coats Weather proof exterior<br>emulsion over one coat texture as per approved sample<br>and external primer<br>Internal walls and ceiling: 2 coats Premium emulsion<br>(Roller finish) over 1 coat primer, 2 coats putty.<br>Metal works: 2 coats Enamel paint over zinc chromate<br>primer                                                                                                                                                    | DULUX/Tufit/Asian/Equivalent                                                        |
| 11     | Electrical      | Cables and wires<br>Switches<br>Video door phones to each apartment<br>TV points in living and master bed<br>Provision for AC in all bedrooms<br>Telephone points in living<br>Points for fridge, mixer, grinder, HOB, Chimney, aqua<br>guard, microwave, washing machine in Kitchen /Utility                                                                                                                                                                                 | Finolex / RR<br>KABEL/Equivalent<br>SCHNEIDER/EQUIVALENT                            |
| 12     | Plumbing        | Counter sunk wash basins with granite counters, wall<br>hung commodes.<br>CP fittings, concealed cisterns<br>Water supply lines: CPVC/UPVC<br>Bore /Open well water supply in addition to corporation<br>water supply with auto level controller in tanks.<br>Pumps in sumps                                                                                                                                                                                                  | GROHE/KOHLER/EQUIVALENT<br>SUPREME /PRINCE<br>GRUNDFOS/CRI/KIRLOSKAR<br>/EQUIVALENT |
| 13     | Lift            | 2 nos. 10 passengers lift 680kgs,<br>Stainless Steel automatic doors and interiors,<br>speed of 1 m/s<br>1 no. 13 passenger lift 884kgs                                                                                                                                                                                                                                                                                                                                       | MITSUBISHI ELECTRIC                                                                 |
| 14     | Other Features  | Spacious entrance lobby<br>Rain water harvesting system<br>Cammon Dish Cable IV for each apartment<br>Fire lighting system as per mandatory norms<br>CCTV /IP Camera based security system provision to<br>main entry and security                                                                                                                                                                                                                                            |                                                                                     |