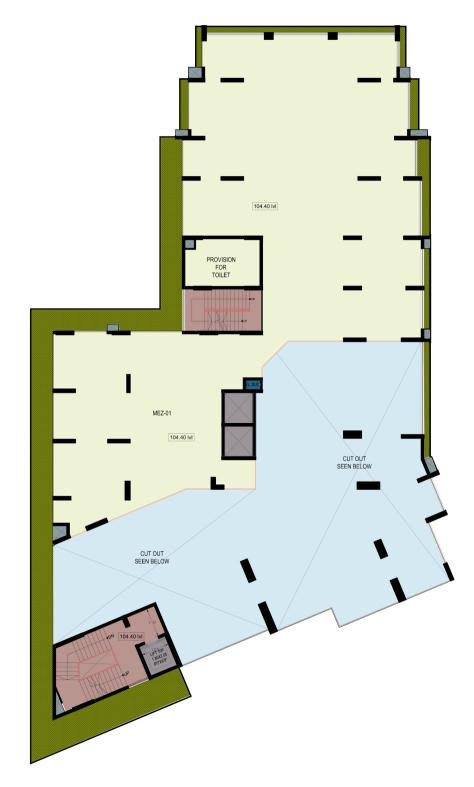

ers lift 680kgs,<br>Stainless Steel automatic doors and interiors,<br>speed of 1 m/s<br>1 no. 13 passenger lift 884kgs                                                                                                                                       | MITSUBISHI ELECTRIC                   |
| 14     | Other Features  | Spacious entrance lobby<br>Rain water harvesting system<br>Common Dish Coble IV for each apartment<br>Fre fighting system as per mandatory norms<br>CCTV /IP Camera based security system provision to<br>main entry and security                                             |                                       |



#### COMMERCIAL

#### **SPECIFICATIONS:**

- 24hrs diesel generator power backup
- Ample Car parking space
  CCTV camera
  Fire fighting system
  Anrs security



### COMMERCIAL

Mezzanine Floor Plan



# COMMERCIAL

First Floor Plan





1st Floor J V Buidling, opposite Government college, hampankatta, Mangalore-575001 0824 2429339sales FOR BOOKINGS CONTACT:

+91 9900 254 197

www.northernsky.in